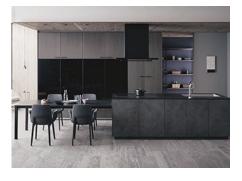

#### Fulfillment in new time spent at home

Downlights sit flush with the ceiling, creating a space with a sense of openness. In addition to energy saving, the downlights also provide a distinct quality of light, offering a spatial experience to further enhance your time spent at home. A kitchen with excellent design and storage capabilities and a luxurious bathroom to wash away the day's fatigue and soothe your body and soul also help make your new time spent at home even more comfortable.