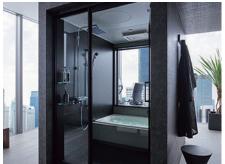

#### Fulfillment in new time spent at home

Downlights sit flush with the ceiling, creating a space with a sense of openness. In addition to energy saving, the downlights also provide a distinct quality of light, offering a spatial experience to further enhance your time spent at home. A kitchen with excellent design and storage capabilities and a luxurious bathroom to wash away the day's fatigue and soothe your body and soul also help make your new time spent at home even more comfortable.