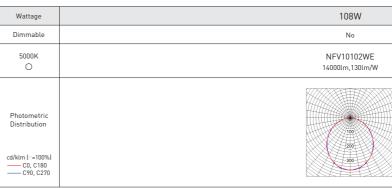

#### Specification

| Rated Volt                               | age | 220-240V     |
|------------------------------------------|-----|--------------|
| Frequency                                | /   | 50/60Hz      |
| Lifetime                                 |     | 50,000 hours |
| CRI                                      |     | 80           |
| Ambient Temperature Range -20°C~45°      |     |              |
| Power Fac                                | tor | 0.98         |
| Materials Body: Galvanized Steel (White) |     |              |
| Diffuser: PC (White)                     |     |              |
| IP Rating                                |     | IP40         |
| Classification of Luminaries Class       |     |              |
| THDi                                     |     | <10%         |
|                                          |     |              |