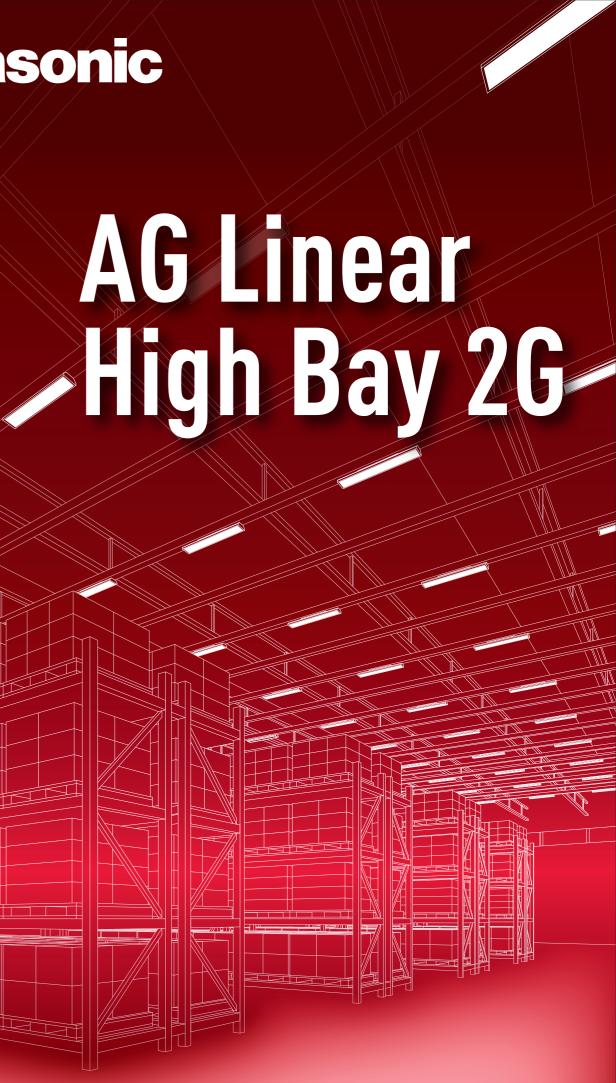

# AG Linear High Bay 2G

Long Lifetime 50,000H

**High Efficacy** 130lm/W

Certification

**Power Factor** 0.98

RoHS / TISI