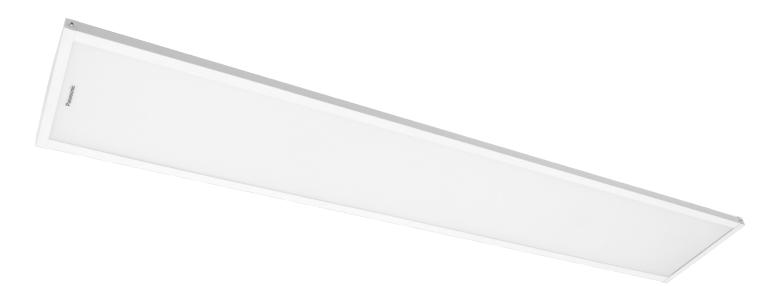

# AG Linear High Bay 2G

Long Lifetime 50,000H

**High Efficacy** 130lm/W

Certification

**Power Factor** 0.98

RoHS / TISI