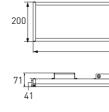

--------------------------------|-----|--------------|
| Frequency                                | /   | 50/60Hz      |
| Lifetime                                 |     | 50,000 hours |
| CRI                                      |     | 80           |
| Ambient Temperature Range -20°C~45°      |     |              |
| Power Fac                                | tor | 0.98         |
| Materials Body: Galvanized Steel (White) |     |              |
| Diffuser: PC (White)                     |     |              |
| IP Rating                                |     | IP40         |
| Classification of Luminaries Class       |     |              |
| THDi                                     |     | <10%         |
|                                          |     |              |



#### Dimension



Size : 1200×200×71mm Weight : 2.4kg



# AG Linear High Bay 2G



Long Lifetime 50,000H



**High Efficacy** 130lm/W



Certification

**Power Factor** 0.98

RoHS / TISI









#### Durability Body: Galvanized Steel(White)

## Data



1200