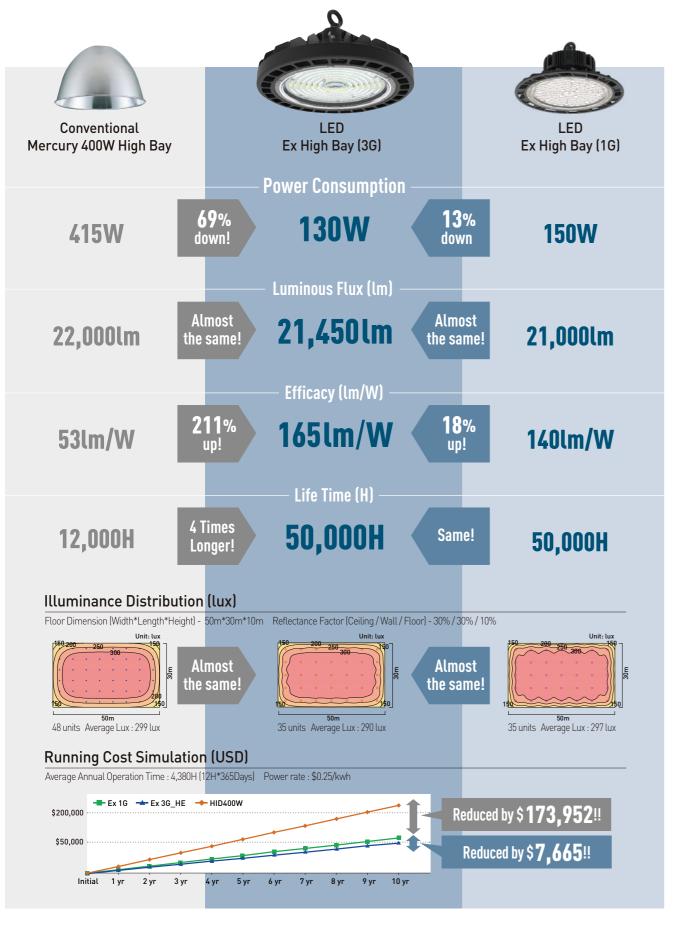

### Running Cost Comparison

LED lighting can reduce power consumption drastically compared to conventional lighting. Compared to the old LED model, the new LED model improves the efficacy.