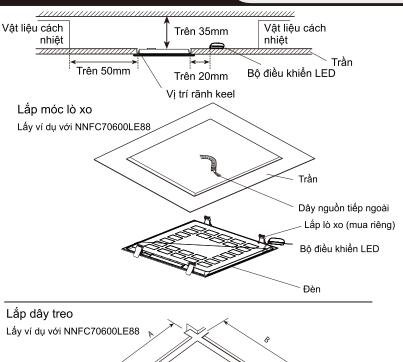

# 1 Chuẩn bị kỹ trước khi lắp đèn

- Trước khi lắp đặt, vui lòng tháo trần xung quanh đèn trước khi lắp.
- Xác nhận độ bền của phần cố định dây treo thép và dây treo để đảm bảo chịu được trọng lượng của đèn
- Sử dụng 8 ốc vít M3.2x5 để cố định bốn móc dây treo trên các lỗ dành riêng cho đèn. (Tham khảo trang 4 để biết vị trí của lỗ)
- Tham khảo bảng thông số kỹ thuật ở trang 4 để biết kích thước lắp.

## Nối dây nguồn (kiến nghị hai người lắp đặt)

- X Để đảm bảo an toàn, hãy nhớ ngắt nguồn điện trước khi kết nối cáp nguồn bên ngoài.
- Một người đỡ đèn và người kia nổi dây nguồn, để biết thêm về dây nguồn nối ngoài, vui lòng tham khảo sơ đồ lắp đặt ở trang 2.
- Kiến nghị sử dụng bệ đầu có vỏ ngoài để đấu dây. (Bệ đầu được mua riêng)
- Vui lòng nối chính xác dây nguồn của đèn và dây nguồn nối ngoài vào bệ đầu theo nhãn trên thiết bị điều khiển LED.
- ※①Sau khi nối, dây màu nẫu, xanh lam và xanh vàng không thể lộ ngoài với vỏ ngoài của đầu nối chống thấm nước.
- 2Không đặt bệ cuối dây nối lên đèn.
- ※Đấu nối không đúng dễ dẫn đến hỏa hoạn, điện giật và các nguy cơ khác.

### 3 Lắp đặt dây treo

- Tháo tất cả trần xung quanh và rút 2 dây treo, xem sơ đồ lắp đặt ở trang 4.
- Một người đỡ đèn, một người lần lượt lắp dây treo vào móc dây treo của đèn.
- Khi lắp đèn bằng dây treo, hãy chú ý giữ dây treo vuông góc với đèn.
- Sau khi đèn được cố định, điều chỉnh đèn ngang với trần, lần lượt lắp các trần xung quanh.
   Phương pháp tháo gỡ: Bước tháo gỡ đèn ngược lại với phương pháp lắp đặt.
   Xem hình ở mặt sau của thiết bị để biết kích thước của vị trí lắp đặt dây treo

### 1 Chuẩn bị kỹ trước khi lắp đèn

- Nếu bạn chọn phương pháp lắp này, vui lòng mua riêng một bộ phụ kiện. (Kiến nghị dùng NNFC70599RA)
- Trước khi sử dụng phải tháo bỏ hết các phần phu kiên đóng gói ra.
- Vui lòng xác nhận độ cứng của vị trí lắp đặt trần để đảm bảo rằng nó có thể chịu được trọng lượng của đèn. Tránh các sự cố như roi đèn.
- Sử dụng 8 ốc vít M3.2x5 để cố định bốn móc lò xo trên các lỗ dành riêng cho đèn. (Tham khảo trang 4 để biết vị trí
  của các lỗ)
- Tham khảo các kích thước sau để tạo các lỗ thích hợp trên trần.
- 💥 Kích thước lỗ ẩn không phù hợp sẽ khiến đèn bị rơi hoặc vấn đề khe hở giữa trần và khung ngoài của đèn v.v.

# 2 Nối dây nguồn (kiến nghị hai người lắp đặt)

- 💥 Để đảm bảo an toàn, hãy nhớ ngắt nguồn điện trước khi kết nối cáp nguồn bên ngoài.
- Một người giữ đèn và người kia nối dây nguồn.
- Sau khi nối, dây màu nầu, xanh lam và xanh vàng không thể lộ ngoài với vở ngoài của đầu nối chống thấm nước.
   Vui lòng nối chính xác dây nguồn của đèn và dây nguồn nối ngoài vào bệ đầu theo nhãn trên thiết bị điều khiển LED.
  - X①Sau khi nối, dây màu nâu, xanh lam không thể để lô ra ngoài vỏ bê đầu nối dây.
  - ②Không đặt bệ cuối dây nối lên đèn.
- ※Đấu nối không đúng dễ dẫn đến hỏa hoạn, điện giật và các nguy cơ khác.

### 3 Lắp đặt và tháo gỡ (khuyến nghị hai người lắp đặt)

- Một người giữ đèn và người kia đặt thiết bị điều khiển vào trần nhà. Vui lòng tham khảo sơ đồ lắp đặt ở trang 3 để biết vị trí chi tiết.
- Như trong hình bên dưới, lắp 4 lò xo hướng lên trên, giữ đèn và đẩy nhẹ nhàng vào lỗ.
- Điều chỉnh đèn vào chính giữa và đảm bảo rằng đèn che hoàn toàn lỗ trên trần nhà.
- X1. Nếu lắp không chắc chắn rất dễ gây ra sự cố rơi đèn.
  - 2. Không lắp đặt một bên, nếu không đèn sẽ bị biến dạng.
- Phương pháp tháo gỡ: Khi tháo, dùng hai tay giữ phần giữa khung đèn, từ từ kéo ra theo chiều dọc xuống dưới và ấn lò xo để tháo.