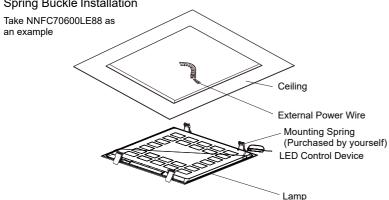

# Mounting Spring (Accessory package is to be purchased by yourself)

Before installation, make sure to cut off the power to avoid electric shock.

### 1 Preparation Before Installation

- If you choose this installation method, the installation accessory package is to be purchased by yourself (Suggest using NNFC70599RA88)
- Be sure to remove all packing accessories before installation.
- Confirm the strength of the ceiling mounting area. Be sure to support the weight of the lamp. Avoid lamp falling and other accidents.
- Use 8 M3.2X5 screws to secure four spring fasteners on the preformed holes of the lamp (Refer to page 4 for the location of preformed hole)
- Cut the appropriate embedded holes in the ceiling according to the dimensions below.
- Improper size of the embedded hole can cause problems such as lamp falling or gap between the ceiling and the outer frame of the lamp.

# Installation and Dismounting of the Lamp (Two people are recommended for the installation)

- One person holds the lamp while the other places the control device in the ceiling. Please refer to Installation Diagram on page 3 for detailed location.
- As shown below, install four mounting springs upward, hold the lamp and push it into the embedded hole smoothly.
- Adjust the lamp to be centered, so as to ensure the lamp to fully cover the embedded holes of ceiling.
- ×1. Improper installation will cause accidents such as lamp falling.
- 2. Do not install on one side, otherwise it will deform the lamp.
- Disassembly method: When disassembling, hold the middle frame of the lamp with both hands, pull it out vertically downward and slowly, and hold the spring to remove it.