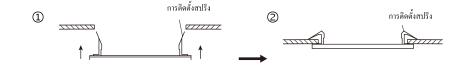

# า การเตรียมตัวก่อนการติดตั้ง

- ก่อนติดตั้ง กรุณาถอดเพดานที่อยู่ในบริเวณ โคมไฟแล้วก่อยติดตั้ง
- ขึ้นขันระดับความเข้มของเชือกแขวนเส้นลวดและจุดที่ขึ้ดติดเชือกแขวนเส้นลวดเพื่อรับประกันว่ามาสารถรับความหนักของโคมไฟ
- ใช้สกรูขนาค M3.2x5 8 ตัวขีคกระคุมสปริงไว้กับรูเตรียมพร้อมที่อยู่บนโคมไฟ (ตำแหน่งของรูเตรียมพร้อมต้องอ้างอิงหน้าที่ 4)
- ขนากการติดตั้งต้องอ้างอิงตารางมาตรฐานในหน้าที่ 4

## 2 การต่อสายไฟฟ้าพาวเวอร์ (แนะนำให้ทำกันค้วยสองคน)

- 💥 กรุณาตัดไฟก่อนต่อกับสายไฟที่เชื่อมต่อภายนอกเพื่อรับประกันความปลอดภัย
- คนหนึ่งหนุนโคมไฟ อีกคนหนึ่งต่อสายไฟฟ้าพาวเวอร์ การใส่สายไฟฟ้าพาวเวอร์เข้าไปต้องอ้างอิงภาพการติดตั้งในหน้าที่ 2
- แนะนำใช้เทอร์มินอลบล็อกต่อสายที่มีกรอบภายนอกมาต่อสาย (เทอร์มินอลบล็อกต่อสายต้องจัดชื้อด้วยตัวเอง) นำสาย ไฟฟ้าพาวเวอร์ของโคมไฟและสาย ไฟฟ้าที่เชื่อมต่อภายนอกเชื่อมต่อกับเทอร์มินอลบล็อกต่อสายให้ถูกต้องตามเครื่องหมายบนอุปกรณ์ควบคุม LED
- imes igoplus imesหลังการเชื่อมต่อ สายไฟเหนี่ยวนำสีน้ำตาลและสีน้ำเงินไม่สามารถโผล่ออกมาจากตัวกล่องเทอร์มินอลบลื่อกต่อสาย
- (2)เทอร์มินอลบล็อกต่อสายไม่สามารถวางบนโคมไฟ
- 🔆 หากเชื่อมต่อไม่ถูกต้องจะก่อให้เกิดอุบัติเหตุ เช่น ไฟไหม้และไฟคูคเป็นต้นได้ง่าย

# 3 การติดตั้งเชือกแขวน

- ถอดเพคานที่อยู่ในรอบด้านออกและเอาเชือกแขวนสองเส้นออกจากเพคานตามภาพการติดตั้งในหน้าที่ 4
- คนหนึ่งหนุนโคมไฟ อีกคนหนึ่งใส่เชือกแขวนเข้าไปกระคุมของเชือกแขวนของโคมไฟตามลำคับ
- เมื่อติดตั้งเชือกแขวน กรุณาทำให้มีมุมฉากระหว่างเชือกแขวนและโคมไฟ
- หลังชีดโคมไฟใว้แล้วปรับโคมไฟให้มันอยู่ในเส้นแนวระดับพื้นผิวน้ำอันเดียวกันกับเพดานและติดตั้งเพดานของรอบด้านตามลำดับให้มันเมือนเดิม
   วิธีการถอด:ชั้นตอนการถอดโคมไฟตรงกันข้ามกับวิธีการติดตั้งโคมไฟ
   ตำแหน่งที่ดิดตั้งเชือกแขวนด้องอ้างอิงภาพในด้านหลังของอุปการณ์