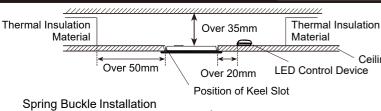

### Preparation Before Installation

- Please remove the ceiling around the lamp before installation.
- Confirm the strength of the steel wire rope and its fixing part to ensure that it can bear the weight of the lamp.
- Use 8 M3.2X5 screws to secure four rope fasteners on the preformed holes of the lamp (Refer to page 4 for the location of preformed hole)
- See Specification Table on page 4 for installation dimensions.

# Install the Lifting Rope

- Remove the ceiling all around and draw 2 hanging ropes from the ceiling. See Installation Diagram on page 4.
- One person holds the lamp while the other installs the hanging rope on its fasteners of the lamp in turn.
- When lifting the lamp with the hanging rope, please make sure that the hanging rope is perpendicular to the lamp.
- After the lamp is fixed, adjust the lamp and the ceiling to maintain the level, and reassemble the ceiling around in turn. Disassembly method: The removal step of the lamp is the opposite step of the installation method. Refer to the drawing on the back of the appliance for the mounting position and dimension of the hanging rope

| - motalitation opeomotion                       |          |                                  |                                   |  |  |  |
|-------------------------------------------------|----------|----------------------------------|-----------------------------------|--|--|--|
| Lamp Model                                      |          | External Dimensions of Lamp (mm) | Distance Size of T-Type Keel (mm) |  |  |  |
| NNFC70600LE88<br>NNFC70650LE88<br>NNFC70660LE88 | Figure 1 | 595×595×35                       | 600×600                           |  |  |  |
| NNFC70620LE88<br>NNFC70670LE88<br>NNFC70680LE88 | Figure 2 | 1195×295×35                      | 1200×300                          |  |  |  |