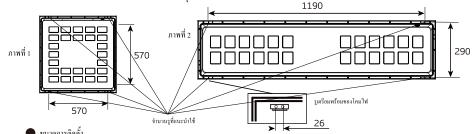

#### Kích thước đèn Kích thước khoảng cách keel Model đèn hình chữ T (mm) (mm) NNFC70600LE88 NNFC70650LF88 595×595×35 600×600 Hình 1 NNFC70660LE88 NNFC70620LE88 Hình 2 1195×295×35 1200 × 300 NNFC70670LF88

| CMMMCHINITIES CONTRACTOR CONTRACT |          |                            |                                              |  |  |  |
|--------------------------------------------------------------------------------------------------------------------------------------------------------------------------------------------------------------------------------------------------------------------------------------------------------------------------------------------------------------------------------------------------------------------------------------------------------------------------------------------------------------------------------------------------------------------------------------------------------------------------------------------------------------------------------------------------------------------------------------------------------------------------------------------------------------------------------------------------------------------------------------------------------------------------------------------------------------------------------------------------------------------------------------------------------------------------------------------------------------------------------------------------------------------------------------------------------------------------------------------------------------------------------------------------------------------------------------------------------------------------------------------------------------------------------------------------------------------------------------------------------------------------------------------------------------------------------------------------------------------------------------------------------------------------------------------------------------------------------------------------------------------------------------------------------------------------------------------------------------------------------------------------------------------------------------------------------------------------------------------------------------------------------------------------------------------------------------------------------------------------------|----------|----------------------------|----------------------------------------------|--|--|--|
| รุ่นของโคมไฟ                                                                                                                                                                                                                                                                                                                                                                                                                                                                                                                                                                                                                                                                                                                                                                                                                                                                                                                                                                                                                                                                                                                                                                                                                                                                                                                                                                                                                                                                                                                                                                                                                                                                                                                                                                                                                                                                                                                                                                                                                                                                                                                   |          | ขนาดของภายนอกโคมไฟ<br>(mm) | ขนาดเว้นระยะห่างของกระดูกงูรูปร่าง T<br>(mm) |  |  |  |
| NNFC70600LE88<br>NNFC70650LE88<br>NNFC70660LE88                                                                                                                                                                                                                                                                                                                                                                                                                                                                                                                                                                                                                                                                                                                                                                                                                                                                                                                                                                                                                                                                                                                                                                                                                                                                                                                                                                                                                                                                                                                                                                                                                                                                                                                                                                                                                                                                                                                                                                                                                                                                                | ภาพที่ 1 | 595×595×35                 | 600×600                                      |  |  |  |
| NNFC70620LE88<br>NNFC70670LE88<br>NNFC70680LE88                                                                                                                                                                                                                                                                                                                                                                                                                                                                                                                                                                                                                                                                                                                                                                                                                                                                                                                                                                                                                                                                                                                                                                                                                                                                                                                                                                                                                                                                                                                                                                                                                                                                                                                                                                                                                                                                                                                                                                                                                                                                                | ภาพที่ 2 | 1195×295×35                | 1200×300                                     |  |  |  |