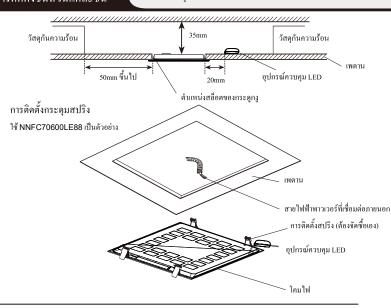

# การเตรียมตัวก่อนการติดตั้ง

- หากเลือกวิธีการติดตั้งนี้ กรุณาจัดซื้อประเป๋าเก็บชิ้นส่วนประกอบด้วยตัวเอง (แนะนำใช้ NNFC70599RA)
- กรุณาเอาชิ้นประกอบทั้งหมดของแพ็คเกจออกก่อนติดตั้ง
- กรุณาชื้นชั้นความเข้มของตำแหน่งที่จะทำการติดตั้งบนเพดานและประกันว่ามันสามารถรับความหนักของโคมไฟได้เพื่อหลีกเลี่ยงก่อให้เกิดอุบัติเหตุเช่นโคม ไฟตกหล่นเป็นดัน
- ใช้สกรุขนาด M3.2x5 8 ตัวยึดกระคุมสปริงไว้กับรูเตรียมพร้อมที่อยู่บนโคมไฟ (ตำแหน่งของรูเตรียมพร้อมต้องอ้างอิงหน้าที่ 4)
- การเจาะรูอินเสิร์ตที่เหมาะสมบนเพคานต้องอ้างอิงขนาดคังต่อไปนี้
- 💥 ขนาดของรูอินเสิร์ตจะไม่มีความเสี่ยงที่จะทำให้โคมไฟตกหล่นหรือทำให้เกิดปัญหาระหว่างเพดานกับกรอบภายนอกของคคมไฟ เช่น มีช่องว่างเป็นต้น

| รุ่นโคมไฟ                                       | ขนาดของรูอินเสิร์ต<br>(mm) | ขนาดของภายนอกโคมไฟ<br>(mm) | ความหนาของเพดาน<br>(mm) |
|-------------------------------------------------|----------------------------|----------------------------|-------------------------|
| NNFC70600LE88<br>NNFC70650LE88<br>NNFC70660LE88 | 578×578(±2)                | 595×595×35                 | 5~20                    |
| NNFC70620LE88<br>NNFC70670LE88<br>NNFC70680LE88 | 1166×278(±2)               | 1195×295×35                | 5~20                    |

## การต่อสายไฟฟ้าพาวเวอร์ (แนะนำให้ทำกันด้วยสองคน)

- 💥 ก่อนเชื่อมต่อสายไฟฟ้าพาวเวอร์ที่เชื่อมต่อภายนอกกรุณาตัดไฟก่อนเพื่อรับประกันความปลอดภัย
- คนหนึ่งลากโคมไฟ อีกคนหนึ่งต่อสายไฟฟ้าพาวเวอร์
- แนะนำใช้เทอร์มินอลบล็อกต่อสายที่มีกรอบภายนอกมาต่อสาย (เทอร์มินอลบล็อกต่อสายค้องจัดซื้อเอง)

นำสายไฟฟ้าพาวเวอร์ของโคมไฟและสายไฟฟ้าที่เชื่อมต่อภายนอกเชื่อมต่อกับเทอร์มินอลบล็อกต่อสายให้ถูกต้องตามเครื่องหมายบนอุปกรณ์ควบคุม LED

- 🗶 🗓 หลังการเชื่อมต่อ สายไฟแหนี่ยวนำสีน้ำตาลและสีน้ำเงินไม่สามารถ โผล่ออกมาจากตัวกล่องเทอร์มินอลบล็อกต่อสาย
- 2 เทอร์มินอลบล็อกต่อสายไม่สามารถวางบนโคมไฟได้
- 🔆 หากเชื่อมต่อ ไม่ถูกต้องจะก่อ ให้เกิดอุบัติเหตุ เช่น ไฟไหม้และ ไฟดูดเป็นต้นได้ง่าย