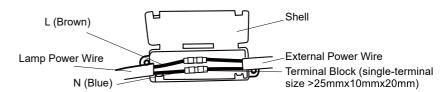

# Connection of Power Wire (Two people are recommended for the installation)

- X To ensure safety, please be sure to cut off the power before connecting the external power wire.
- One person holds the lamp while the other connects the power wire. Please refer to the Installation Diagram on page 2 for the lead into of external power wire.
- It is recommended to connect the wire through a plug-in terminal block with a shell. (Terminal block is to be purchased by yourself)
- Please connect the lamp power wire and the external power wire with the terminal block according to the markings on the LED control device correctly.
- \*\* The brown and blue wires shall not be exposed to the terminal block shell after connection.
- ②The terminal block shall not contact with the main body of the lamp.
- XImproper connection may cause accidents such as fire and electric shock.

### Connection of Power Wire (Two people are recommended for the installation)

- \* Before installation, make sure to cut off the power to avoid electric shock.
- One person holds the lamp while the other connects the power wire.
- It is recommended to connect the wire terminal block with a shell. (The terminal block is to be purchased by yourself)
   Please connect the lamp power wire and the external power wire with the terminal block according to the markings on the LED control device correctly.
- X 1) The brown and blue wires shall not be exposed to the terminal block shell after connection.
- ②The terminal block shall not contact with the main body of the lamp.
- XImproper connection may cause accidents such as fire and electric shock.