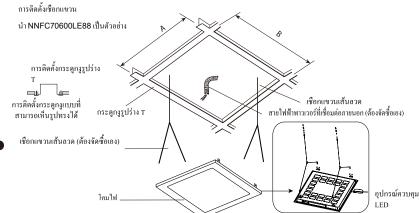

# การเตรียมตัวก่อนการติดตั้ง

- หากเลือกวิธีการติดตั้งนี้ กรุณาจัดซื้อประเป๋าเก็บชิ้นส่วนประกอบด้วยตัวเอง (แนะนำใช้ NNFC70599RA)
- กรุณาเอาชิ้นประกอบทั้งหมดของแพ็คเกจออกก่อนติดตั้ง
- กรุณาชื้นชั้นความเข้มของตำแหน่งที่จะทำการติดตั้งบนเพดานและประกันว่ามันสามารถรับความหนักของโคมไฟได้เพื่อหลีกเลี่ยงก่อให้เกิดอุบัติเหตุเช่นโคม ไฟตกหล่นเป็นดัน
- ใช้สกรุขนาด M3.2x5 8 ตัวยึดกระคุมสปริงไว้กับรูเตรียมพร้อมที่อยู่บนโคมไฟ (ตำแหน่งของรูเตรียมพร้อมต้องอ้างอิงหน้าที่ 4)
- การเจาะรูอินเสิร์ตที่เหมาะสมบนเพคานต้องอ้างอิงขนาดคังต่อไปนี้
- 💥 ขนาดของรูอินเสิร์ตจะไม่มีความเสี่ยงที่จะทำให้โคมไฟตกหล่นหรือทำให้เกิดปัญหาระหว่างเพดานกับกรอบภายนอกของคคมไฟ เช่น มีช่องว่างเป็นต้น

# 3 การติดตั้งและการถอด (แนะนำทำการติดตั้งด้วยสองคน)

- คนหนึ่งหนุนโคมไฟเอาไว้ อีกคนหนึ่งใส่อุปกรณ์ควบคุมเข้าไปเพคาน ตำแหน่งที่ใส่ตามภาพการติดตั้งในหน้าที่ 3
- ติดตั้งสปริง 4 ตัวอยู่ข้างบนและหนุนโคมไฟเพื่อให้โคมไฟใส่เข้าไปรูอินเสิร์ตอย่างไม่โคลงและมีความปลอดภัย ดังภาพข้างล่างแสดง
- ปรับโคมไฟให้มันอย่ตรงกลางเพื่อให้โคมไฟสมารถปิดคลมรอินเสิร์ตอทั้งสิ้น
- 💢 1. ถ้าการติดตั้งไม่มีความแน่นจะก่อให้เกิดอุบัติเหตุ เช่น โคมไฟตกหล่นเป็นต้นได้ง่าย
  - 2. กรุณาอย่าติดตั้งแค่ข้างเคียว มิฉะนั้นจะทำให้โคมไฟเปลี่ยนรูป
- 🗣 วิธีการถอค: เมื่อถอดใช้มือจับตรงกลางของกรอบ โคมไฟด้วยทั้งสองมือและลากโคมไฟออกมาตามทิศทางเส้นตรงคิ่งและกดสปริงจะสามารถถอดออก