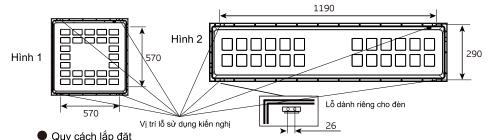

| - motalitation opeomotion                       |          |                                  |                                   |  |  |  |
|-------------------------------------------------|----------|----------------------------------|-----------------------------------|--|--|--|
| Lamp Model                                      |          | External Dimensions of Lamp (mm) | Distance Size of T-Type Keel (mm) |  |  |  |
| NNFC70600LE88<br>NNFC70650LE88<br>NNFC70660LE88 | Figure 1 | 595×595×35                       | 600×600                           |  |  |  |
| NNFC70620LE88<br>NNFC70670LE88<br>NNFC70680LE88 | Figure 2 | 1195×295×35                      | 1200×300                          |  |  |  |

| Lamp Model                                      | Inserting Hole Size<br>(mm) | External Dimensions of Lamp (mm) | Thickness of Ceiling (mm) |
|-------------------------------------------------|-----------------------------|----------------------------------|---------------------------|
| NNFC70600LE88<br>NNFC70650LE88<br>NNFC70660LE88 | 578×578(±2)                 | 595×595×35                       | 5~20                      |
| NNFC70620LE88<br>NNFC70670LE88<br>NNFC70680LE88 | 1166×278(±2)                | 1195×295×35                      | 5~20                      |

#### Kích thước đèn Kích thước khoảng cách keel Model đèn hình chữ T (mm) (mm) NNFC70600LE88 NNFC70650LF88 595×595×35 600×600 Hình 1 NNFC70660LE88 NNFC70620LE88 Hình 2 1195×295×35 1200 × 300 NNFC70670LF88

| Model đèn                                       | Kích thước lỗ ẩn<br>(mm) | Kích thước ngoài<br>của đèn (mm) | Độ dày của trần<br>(mm) |
|-------------------------------------------------|--------------------------|----------------------------------|-------------------------|
| NNFC70600LE88<br>NNFC70650LE88<br>NNFC70660LE88 | 578×578(±2)              | 595×595×35                       | 5~20                    |
| NNFC70620LE88<br>NNFC70670LE88<br>NNFC70680LE88 | 1166×278(±2)             | 1195×295×35                      | 5~20                    |

| CMMMCHINITIES CONTRACTOR CONTRACT |          |                            |                                              |  |  |  |
|--------------------------------------------------------------------------------------------------------------------------------------------------------------------------------------------------------------------------------------------------------------------------------------------------------------------------------------------------------------------------------------------------------------------------------------------------------------------------------------------------------------------------------------------------------------------------------------------------------------------------------------------------------------------------------------------------------------------------------------------------------------------------------------------------------------------------------------------------------------------------------------------------------------------------------------------------------------------------------------------------------------------------------------------------------------------------------------------------------------------------------------------------------------------------------------------------------------------------------------------------------------------------------------------------------------------------------------------------------------------------------------------------------------------------------------------------------------------------------------------------------------------------------------------------------------------------------------------------------------------------------------------------------------------------------------------------------------------------------------------------------------------------------------------------------------------------------------------------------------------------------------------------------------------------------------------------------------------------------------------------------------------------------------------------------------------------------------------------------------------------------|----------|----------------------------|----------------------------------------------|--|--|--|
| รุ่นของโคมไฟ                                                                                                                                                                                                                                                                                                                                                                                                                                                                                                                                                                                                                                                                                                                                                                                                                                                                                                                                                                                                                                                                                                                                                                                                                                                                                                                                                                                                                                                                                                                                                                                                                                                                                                                                                                                                                                                                                                                                                                                                                                                                                                                   |          | ขนาดของภายนอกโคมไฟ<br>(mm) | ขนาดเว้นระยะห่างของกระดูกงูรูปร่าง T<br>(mm) |  |  |  |
| NNFC70600LE88<br>NNFC70650LE88<br>NNFC70660LE88                                                                                                                                                                                                                                                                                                                                                                                                                                                                                                                                                                                                                                                                                                                                                                                                                                                                                                                                                                                                                                                                                                                                                                                                                                                                                                                                                                                                                                                                                                                                                                                                                                                                                                                                                                                                                                                                                                                                                                                                                                                                                | ภาพที่ 1 | 595×595×35                 | 600×600                                      |  |  |  |
| NNFC70620LE88<br>NNFC70670LE88<br>NNFC70680LE88                                                                                                                                                                                                                                                                                                                                                                                                                                                                                                                                                                                                                                                                                                                                                                                                                                                                                                                                                                                                                                                                                                                                                                                                                                                                                                                                                                                                                                                                                                                                                                                                                                                                                                                                                                                                                                                                                                                                                                                                                                                                                | ภาพที่ 2 | 1195×295×35                | 1200×300                                     |  |  |  |

| รุ่นโคมไฟ                                       | ขนาดของรูอินเสิร์ต<br>(mm) | ขนาดของภายนอกโคมไฟ<br>(mm) | ความหนาของเพดาน<br>(mm) |
|-------------------------------------------------|----------------------------|----------------------------|-------------------------|
| NNFC70600LE88<br>NNFC70650LE88<br>NNFC70660LE88 | 578×578(±2)                | 595×595×35                 | 5~20                    |
| NNFC70620LE88<br>NNFC70670LE88<br>NNFC70680LE88 | 1166×278(±2)               | 1195×295×35                | 5~20                    |