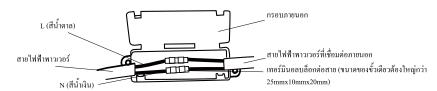

## 2 การต่อสายไฟฟ้าพาวเวอร์ (แนะนำให้ทำกันค้วยสองคน)

- 💥 กรุณาตัดไฟก่อนต่อกับสายไฟที่เชื่อมต่อภายนอกเพื่อรับประกันความปลอดภัย
- คนหนึ่งหนุนโคมไฟ อีกคนหนึ่งต่อสายไฟฟ้าพาวเวอร์ การใส่สายไฟฟ้าพาวเวอร์เข้าไปต้องอ้างอิงภาพการติดตั้งในหน้าที่ 2
- แนะนำใช้เทอร์มินอลบล็อกต่อสายที่มีกรอบภายนอกมาต่อสาย (เทอร์มินอลบล็อกต่อสายต้องจัดชื้อด้วยตัวเอง) นำสาย ไฟฟ้าพาวเวอร์ของโคมไฟและสาย ไฟฟ้าที่เชื่อมต่อภายนอกเชื่อมต่อกับเทอร์มินอลบล็อกต่อสายให้ถูกต้องตามเครื่องหมายบนอุปกรณ์ควบคุม LED
- imes igoplus imesหลังการเชื่อมต่อ สายไฟเหนี่ยวนำสีน้ำตาลและสีน้ำเงินไม่สามารถโผล่ออกมาจากตัวกล่องเทอร์มินอลบลื่อกต่อสาย
- (2)เทอร์มินอลบล็อกต่อสายไม่สามารถวางบนโคมไฟ
- 🔆 หากเชื่อมต่อไม่ถูกต้องจะก่อให้เกิดอุบัติเหตุ เช่น ไฟไหม้และไฟคูคเป็นต้นได้ง่าย