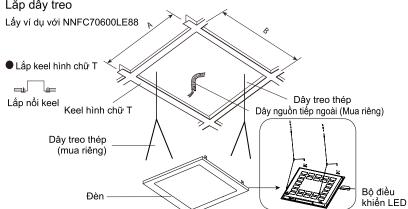

### 3 Lắp đặt dây treo

- Tháo tất cả trần xung quanh và rút 2 dây treo, xem sơ đồ lắp đặt ở trang 4.
- Một người đỡ đèn, một người lần lượt lắp dây treo vào móc dây treo của đèn.
- Khi lắp đèn bằng dây treo, hãy chú ý giữ dây treo vuông góc với đèn.
- Sau khi đèn được cố định, điều chỉnh đèn ngang với trần, lần lượt lắp các trần xung quanh.
   Phương pháp tháo gỡ: Bước tháo gỡ đèn ngược lại với phương pháp lắp đặt.
   Xem hình ở mặt sau của thiết bị để biết kích thước của vị trí lắp đặt dây treo

#### Kích thước đèn Kích thước khoảng cách keel Model đèn hình chữ T (mm) (mm) NNFC70600LE88 NNFC70650LF88 595×595×35 600×600 Hình 1 NNFC70660LE88 NNFC70620LE88 Hình 2 1195×295×35 1200 × 300 NNFC70670LF88