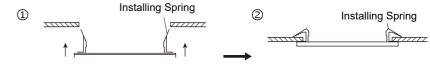

# Installation and Dismounting of the Lamp (Two people are recommended for the installation)

- One person holds the lamp while the other places the control device in the ceiling. Please refer to Installation Diagram on page 3 for detailed location.
- As shown below, install four mounting springs upward, hold the lamp and push it into the embedded hole smoothly.
- Adjust the lamp to be centered, so as to ensure the lamp to fully cover the embedded holes of ceiling.
- ×1. Improper installation will cause accidents such as lamp falling.
- 2. Do not install on one side, otherwise it will deform the lamp.
- Disassembly method: When disassembling, hold the middle frame of the lamp with both hands, pull it out vertically downward and slowly, and hold the spring to remove it.

### 3 Lắp đặt và tháo gỡ (khuyến nghị hai người lắp đặt)

- Một người giữ đèn và người kia đặt thiết bị điều khiển vào trần nhà. Vui lòng tham khảo sơ đồ lắp đặt ở trang 3 để biết vị trí chi tiết.
- Như trong hình bên dưới, lắp 4 lò xo hướng lên trên, giữ đèn và đẩy nhẹ nhàng vào lỗ.
- Điều chỉnh đèn vào chính giữa và đảm bảo rằng đèn che hoàn toàn lỗ trên trần nhà.
- X1. Nếu lắp không chắc chắn rất dễ gây ra sự cố rơi đèn.
  - 2. Không lắp đặt một bên, nếu không đèn sẽ bị biến dạng.
- Phương pháp tháo gỡ: Khi tháo, dùng hai tay giữ phần giữa khung đèn, từ từ kéo ra theo chiều dọc xuống dưới và ấn lò xo để tháo.

# 3 การติดตั้งและการถอด (แนะนำทำการติดตั้งด้วยสองคน)

- คนหนึ่งหนุนโคมไฟเอาไว้ อีกคนหนึ่งใส่อุปกรณ์ควบคุมเข้าไปเพคาน ตำแหน่งที่ใส่ตามภาพการติดตั้งในหน้าที่ 3
- ติดตั้งสปริง 4 ตัวอยู่ข้างบนและหนุนโคมไฟเพื่อให้โคมไฟใส่เข้าไปรูอินเสิร์ตอย่างไม่โคลงและมีความปลอดภัย ดังภาพข้างล่างแสดง
- ปรับโคมไฟให้มันอย่ตรงกลางเพื่อให้โคมไฟสมารถปิดคลมรอินเสิร์ตอทั้งสิ้น
- 💢 1. ถ้าการติดตั้งไม่มีความแน่นจะก่อให้เกิดอุบัติเหตุ เช่น โคมไฟตกหล่นเป็นต้นได้ง่าย
  - 2. กรุณาอย่าติดตั้งแค่ข้างเคียว มิฉะนั้นจะทำให้โคมไฟเปลี่ยนรูป
- 🗣 วิธีการถอค: เมื่อถอดใช้มือจับตรงกลางของกรอบ โคมไฟด้วยทั้งสองมือและลากโคมไฟออกมาตามทิศทางเส้นตรงคิ่งและกดสปริงจะสามารถถอดออก