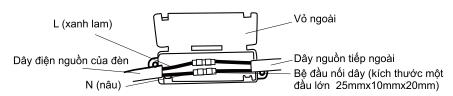

## Nối dây nguồn (kiến nghị hai người lắp đặt)

- X Để đảm bảo an toàn, hãy nhớ ngắt nguồn điện trước khi kết nối cáp nguồn bên ngoài.
- Một người đỡ đèn và người kia nổi dây nguồn, để biết thêm về dây nguồn nối ngoài, vui lòng tham khảo sơ đồ lắp đặt ở trang 2.
- Kiến nghị sử dụng bệ đầu có vỏ ngoài để đấu dây. (Bệ đầu được mua riêng)
- Vui lòng nối chính xác dây nguồn của đèn và dây nguồn nối ngoài vào bệ đầu theo nhãn trên thiết bị điều khiển LED.
- ※①Sau khi nối, dây màu nẫu, xanh lam và xanh vàng không thể lộ ngoài với vỏ ngoài của đầu nối chống thấm nước.
- 2Không đặt bệ cuối dây nối lên đèn.
- ※Đấu nối không đúng dễ dẫn đến hỏa hoạn, điện giật và các nguy cơ khác.