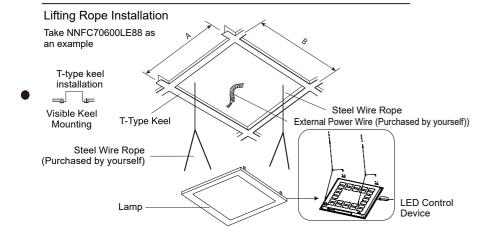

### Preparation Before Installation

- Please remove the ceiling around the lamp before installation.
- Confirm the strength of the steel wire rope and its fixing part to ensure that it can bear the weight of the lamp.
- Use 8 M3.2X5 screws to secure four rope fasteners on the preformed holes of the lamp (Refer to page 4 for the location of preformed hole)
- See Specification Table on page 4 for installation dimensions.

# Install the Lifting Rope

- Remove the ceiling all around and draw 2 hanging ropes from the ceiling. See Installation Diagram on page 4.
- One person holds the lamp while the other installs the hanging rope on its fasteners of the lamp in turn.
- When lifting the lamp with the hanging rope, please make sure that the hanging rope is perpendicular to the lamp.
- After the lamp is fixed, adjust the lamp and the ceiling to maintain the level, and reassemble the ceiling around in turn. Disassembly method: The removal step of the lamp is the opposite step of the installation method. Refer to the drawing on the back of the appliance for the mounting position and dimension of the hanging rope

| - motalitation opeomotion                       |          |                                  |                                   |  |  |  |
|-------------------------------------------------|----------|----------------------------------|-----------------------------------|--|--|--|
| Lamp Model                                      |          | External Dimensions of Lamp (mm) | Distance Size of T-Type Keel (mm) |  |  |  |
| NNFC70600LE88<br>NNFC70650LE88<br>NNFC70660LE88 | Figure 1 | 595×595×35                       | 600×600                           |  |  |  |
| NNFC70620LE88<br>NNFC70670LE88<br>NNFC70680LE88 | Figure 2 | 1195×295×35                      | 1200×300                          |  |  |  |