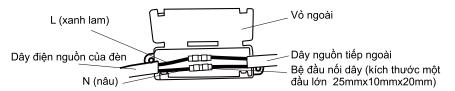

## Nối dây nguồn (kiến nghị hai người lắp đặt)

- X Để đảm bảo an toàn, hãy nhớ ngắt nguồn điện trước khi kết nối cáp nguồn bên ngoài.
- Một người đỡ đèn và người kia nổi dây nguồn, để biết thêm về dây nguồn nối ngoài, vui lòng tham khảo sơ đồ lắp đặt ở trang 2.
- Kiến nghị sử dụng bệ đầu có vỏ ngoài để đấu dây. (Bệ đầu được mua riêng)
- Vui lòng nối chính xác dây nguồn của đèn và dây nguồn nối ngoài vào bệ đầu theo nhãn trên thiết bị điều khiển LED.
- ※①Sau khi nối, dây màu nẫu, xanh lam và xanh vàng không thể lộ ngoài với vỏ ngoài của đầu nối chống thấm nước.
- 2Không đặt bệ cuối dây nối lên đèn.
- ※Đấu nối không đúng dễ dẫn đến hỏa hoạn, điện giật và các nguy cơ khác.

# 2 Nối dây nguồn (kiến nghị hai người lắp đặt)

- 💥 Để đảm bảo an toàn, hãy nhớ ngắt nguồn điện trước khi kết nối cáp nguồn bên ngoài.
- Một người giữ đèn và người kia nối dây nguồn.
- Sau khi nối, dây màu nầu, xanh lam và xanh vàng không thể lộ ngoài với vở ngoài của đầu nối chống thấm nước.
   Vui lòng nối chính xác dây nguồn của đèn và dây nguồn nối ngoài vào bệ đầu theo nhãn trên thiết bị điều khiển LED.
  - X①Sau khi nối, dây màu nâu, xanh lam không thể để lô ra ngoài vỏ bê đầu nối dây.
  - ②Không đặt bệ cuối dây nối lên đèn.
- ※Đấu nối không đúng dễ dẫn đến hỏa hoạn, điện giật và các nguy cơ khác.