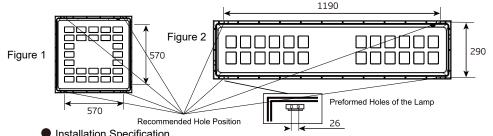

| - motalitation opeomotion                       |          |                                  |                                   |  |  |  |
|-------------------------------------------------|----------|----------------------------------|-----------------------------------|--|--|--|
| Lamp Model                                      |          | External Dimensions of Lamp (mm) | Distance Size of T-Type Keel (mm) |  |  |  |
| NNFC70600LE88<br>NNFC70650LE88<br>NNFC70660LE88 | Figure 1 | 595×595×35                       | 600×600                           |  |  |  |
| NNFC70620LE88<br>NNFC70670LE88<br>NNFC70680LE88 | Figure 2 | 1195×295×35                      | 1200×300                          |  |  |  |

| Lamp Model                                      | Inserting Hole Size<br>(mm) | External Dimensions of Lamp (mm) | Thickness of Ceiling (mm) |
|-------------------------------------------------|-----------------------------|----------------------------------|---------------------------|
| NNFC70600LE88<br>NNFC70650LE88<br>NNFC70660LE88 | 578×578(±2)                 | 595×595×35                       | 5~20                      |
| NNFC70620LE88<br>NNFC70670LE88<br>NNFC70680LE88 | 1166×278(±2)                | 1195×295×35                      | 5~20                      |