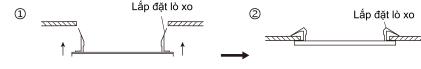

### 3 Lắp đặt và tháo gỡ (khuyến nghị hai người lắp đặt)

- Một người giữ đèn và người kia đặt thiết bị điều khiển vào trần nhà. Vui lòng tham khảo sơ đồ lắp đặt ở trang 3 để biết vị trí chi tiết.
- Như trong hình bên dưới, lắp 4 lò xo hướng lên trên, giữ đèn và đẩy nhẹ nhàng vào lỗ.
- Điều chỉnh đèn vào chính giữa và đảm bảo rằng đèn che hoàn toàn lỗ trên trần nhà.
- X1. Nếu lắp không chắc chắn rất dễ gây ra sự cố rơi đèn.
  - 2. Không lắp đặt một bên, nếu không đèn sẽ bị biến dạng.
- Phương pháp tháo gỡ: Khi tháo, dùng hai tay giữ phần giữa khung đèn, từ từ kéo ra theo chiều dọc xuống dưới và ấn lò xo để tháo.