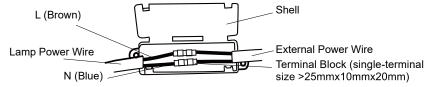

# Connection of Power Wire (Two people are recommended for the installation)

- X To ensure safety, please be sure to cut off the power before connecting the external power wire.
- One person holds the lamp while the other connects the power wire. Please refer to the Installation Diagram on page 2 for the lead into of external power wire.
- It is recommended to connect the wire through a plug-in terminal block with a shell. (Terminal block is to be purchased by yourself)
- Please connect the lamp power wire and the external power wire with the terminal block according to the markings on the LED control device correctly.
- \*\* The brown and blue wires shall not be exposed to the terminal block shell after connection.
- ②The terminal block shall not contact with the main body of the lamp.
- XImproper connection may cause accidents such as fire and electric shock.

### Connection of Power Wire (Two people are recommended for the installation)

- \* Before installation, make sure to cut off the power to avoid electric shock.
- One person holds the lamp while the other connects the power wire.
- It is recommended to connect the wire terminal block with a shell. (The terminal block is to be purchased by yourself)
   Please connect the lamp power wire and the external power wire with the terminal block according to the markings on the LED control device correctly.
- X 1) The brown and blue wires shall not be exposed to the terminal block shell after connection.
- ②The terminal block shall not contact with the main body of the lamp.
- XImproper connection may cause accidents such as fire and electric shock.