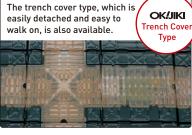

#### Panel connection ring prevents panel shifting

Since the corner portions are secure fixed, and the panel do not shift, it prov better earthquake resistance

**OK/JIKI** Semi-Transparent Cover Type