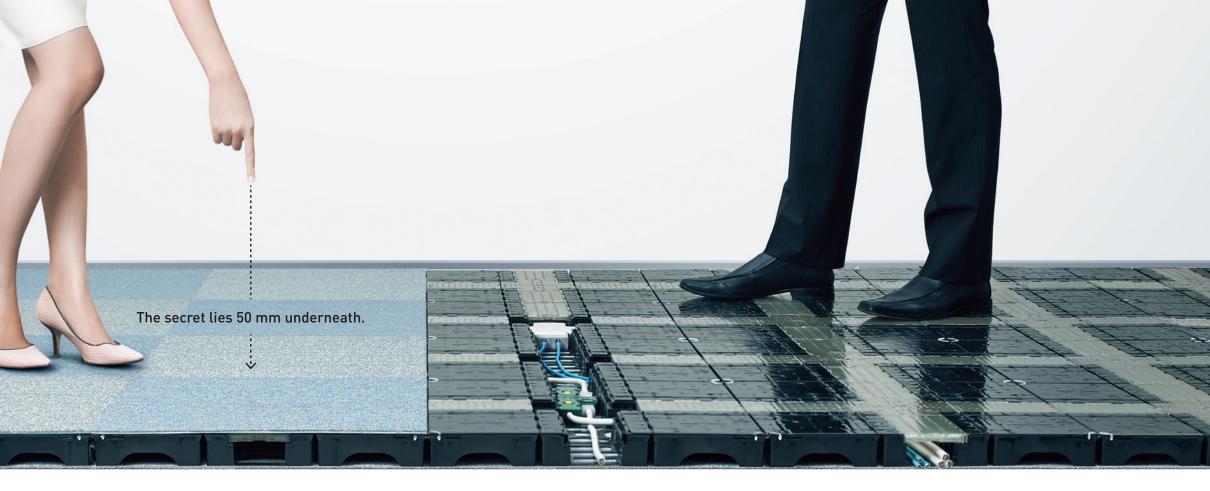

#### The finished floor height is only 50 mm.\* (Not including the tile carpet.)

Only 50 mm

This slim design is also recommended for places that are concerned abou ceiling height.

The height including th tile carpet and cushion sheet is 58 mm.