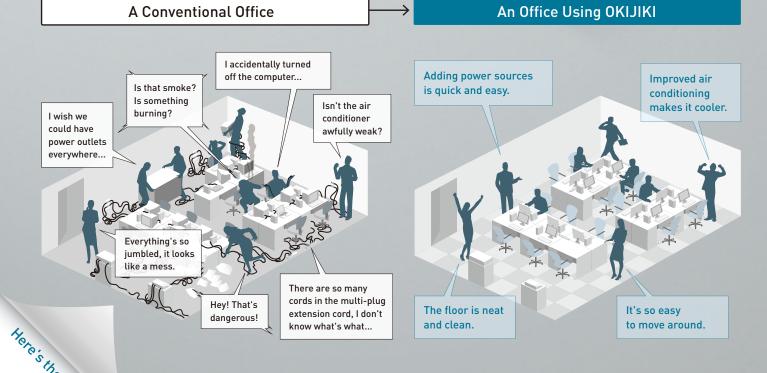

A Conventional Office

PT. Panasonic Gobel Eco Solutions Manufacturing Indonesia I.Raya Narogong Km. 23.8 Cileungsi ogor 16820, Jawa Barat - Indonesia

## Uncomfortable

High risk of tripping over exposed electrical cords and falling.

## Dangerous

Dust and overloading of multi-plug extension cords are common causes of electrical accidents.

## Troublesome

Jumbled power cords make it difficult to change layouts or add power sources.

## Does your office have **problems** like this?

## "Cable Storage" is the solution to provide a safer and more comfortable office environment.

The OKIJIKI floor panel is the ideal solution for all power cords and other electrical devices.

Safe

### Comfortable

Storing power cords under the floor prevents people from tripping and provides a neat, clean environment where everyone can concentrate on their work.

Also

below-floor thermal

insulation are increased.

improving air conditioning

efficiency. By using OKIJIKI

the floor temperature will

be efficiently maintained.

While preventing electrical accidents caused by multi-plug extension cords, OKIJIKI also helps in case of fires or earthquakes due to its high fire retardancy and earthquake