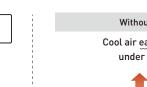

## Without OKIJIKI Cool air easily escapes under the floor.

Heat is easily transmitted above the floor.

## Energy-Saving Above-floor cooling and