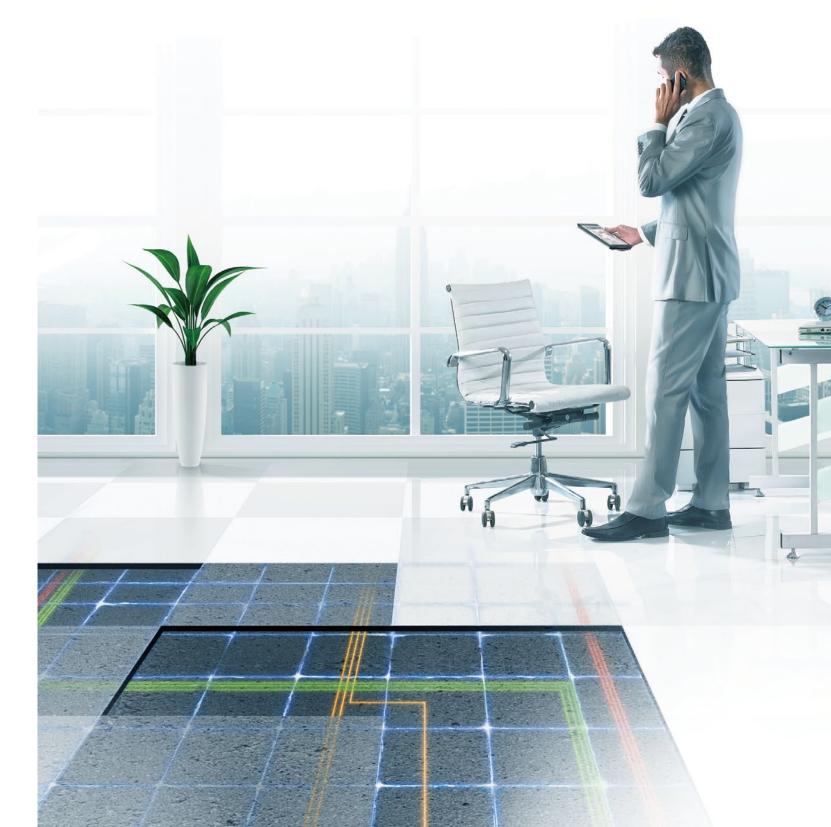

## "Cable Storage" is the solution to provide a safer and more comfortable office environment.

The OKIJIKI floor panel is the ideal solution for all power cords and other electrical devices.

Safe

#### The semi-transparent cover shows the cabling condition at a glance.

Simply fold back the carpet to see the wiring condition in grooves

#### Cable access is also easy from above, after installation.

Simply rei the carpet and cover to char or add cable

#### Outlets and cabling devices are easy to install.

The use of joint box installation fixtures makes it easy to fix joint boxes into place. Cables can be easily pulled through openings in the panel groove trench cover. This enables a variety of nower outlets to be mounted