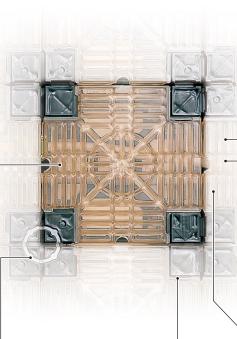

#### The semi-transparent cover shows the cabling condition at a glance.

Simply fold back the carpet to see the wiring condition in grooves

#### Panel connection ring prevents panel shifting

Since the corner portions are secure fixed, and the panel do not shift, it prov better earthquake resistance

**OK/JIKI** Semi-Transparent Cover Type

#### The finished floor height is only 50 mm.\* (Not including the tile carpet.)

Only 50 mm

This slim design is also recommended for places that are concerned abou ceiling height.

The height including th tile carpet and cushion sheet is 58 mm.

#### Cable access is also easy from above, after installation.

Simply rei the carpet and cover to char or add cable

#### Outlets and cabling devices are easy to install.

The use of joint box installation fixtures makes it easy to fix joint boxes into place. Cables can be easily pulled through openings in the panel groove trench cover. This enables a variety of nower outlets to be mounted