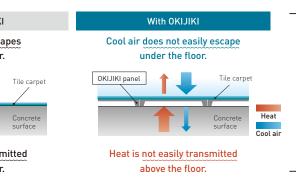

## Without OKIJIKI Cool air easily escapes under the floor.

Heat is easily transmitted above the floor.

## Energy-Saving Above-floor cooling and

### Comfortable

Storing power cords under the floor prevents people from tripping and provides a neat, clean environment where everyone can concentrate on their work.

Also

below-floor thermal

insulation are increased.

improving air conditioning

efficiency. By using OKIJIKI

the floor temperature will

be efficiently maintained.

While preventing electrical accidents caused by multi-plug extension cords, OKIJIKI also helps in case of fires or earthquakes due to its high fire retardancy and earthquake