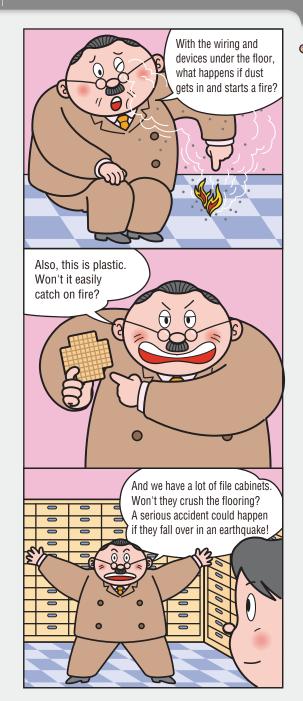

# OKIJIKI has self-extinguishing and earthquake resistance properties in the event of an accident or disaster.

#### **Reduced fire risk!**

The safe and secure harness system eliminates worries about dust entering and starting a fire. Even if a fire occurred, the self-extinguishing property would reduce the risk of it spreading.

The safe and secure harness system repels dust from conductive parts.

Urea resin is used for conductive parts to resist melting in the event of abnormal heat.

In addition to an earthquake-resistant connection ring, the panels have a highly reliable design that withstands a load of 300 kg. Even if heavy items fell onto them during an earthquake, there is almost no concern about them breaking.

Earthquake-resistant connection rings prevent the panels from shifting.

Earthquake-Resistance Test [200 kg (1G)]

Joint

The floor's cooling and thermal insulation effect is increased, making the air conditioning more efficient.