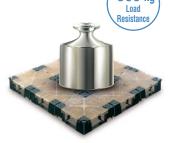

The safe and secure harness system repels dust from conductive parts.

Urea resin is used for conductive parts to resist melting in the event of abnormal heat.

In addition to an earthquake-resistant connection ring, the panels have a highly reliable design that withstands a load of 300 kg. Even if heavy items fell onto them during an earthquake, there is almost no concern about them breaking.

Earthquake-resistant connection rings prevent the panels from shifting.

Earthquake-Resistance Test [200 kg (1G)]

Joint

The floor's cooling and thermal insulation effect is increased, making the air conditioning more efficient.