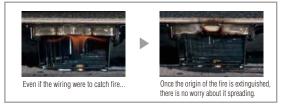

# OKIJIKI has self-extinguishing and earthquake resistance properties in the event of an accident or disaster.

#### **Reduced fire risk!**

The safe and secure harness system eliminates worries about dust entering and starting a fire. Even if a fire occurred, the self-extinguishing property would reduce the risk of it spreading.

The safe and secure harness system repels dust from conductive parts.

Urea resin is used for conductive parts to resist melting in the event of abnormal heat.

In addition to an earthquake-resistant connection ring, the panels have a highly reliable design that withstands a load of 300 kg. Even if heavy items fell onto them during an earthquake, there is almost no concern about them breaking.