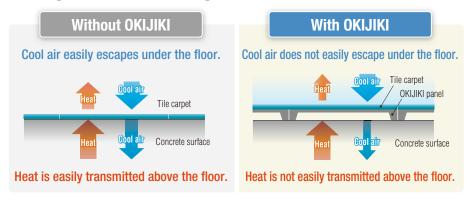

Earthquake-resistant connection rings prevent the panels from shifting.

Earthquake-Resistance Test [200 kg (1G)]

Joint

The floor's cooling and thermal insulation effect is increased, making the air conditioning more efficient.