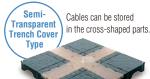

A large amount of wiring can be stored.

Simply lay it down and insert wiring. The transparent cover makes the wiring visible. Choose from two floor panel types to suit the wiring amount.