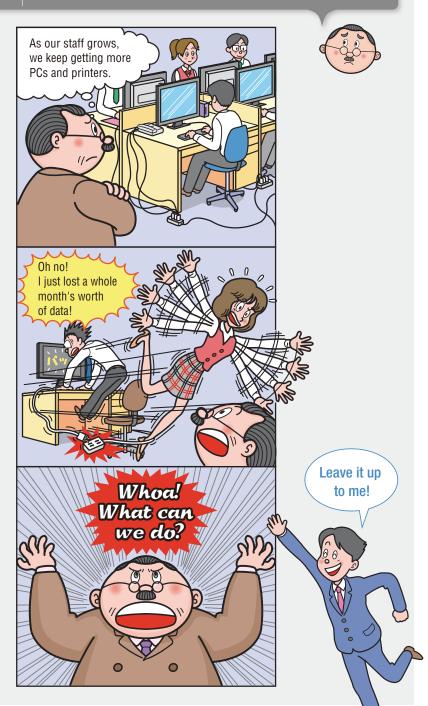

# **Problems Solved! 5** Main Points

It's difficult to move PCs.

> I can't feel the air conditioner

he power sources are all umbled up with multi-plua

extension cords

Neat, Clean Sub-Floor Wiring ..... 07 Energy-Savings Easy Power Supply Addition. 09 Easy Maintenance