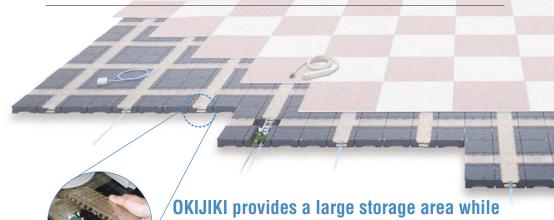

# Solution Store troublesome wiring under the floor to clear up the walking area!

Just open the lid and insert the wiring.

raising the floor only 5 cm. There's no need to bury wiring in floor ducts.

The floor height only rises 5 cm. (Not including the tile carpet)

A large amount of wiring can be stored.

Simply lay it down and insert wiring. The transparent cover makes the wiring visible. Choose from two floor panel types to suit the wiring amount.