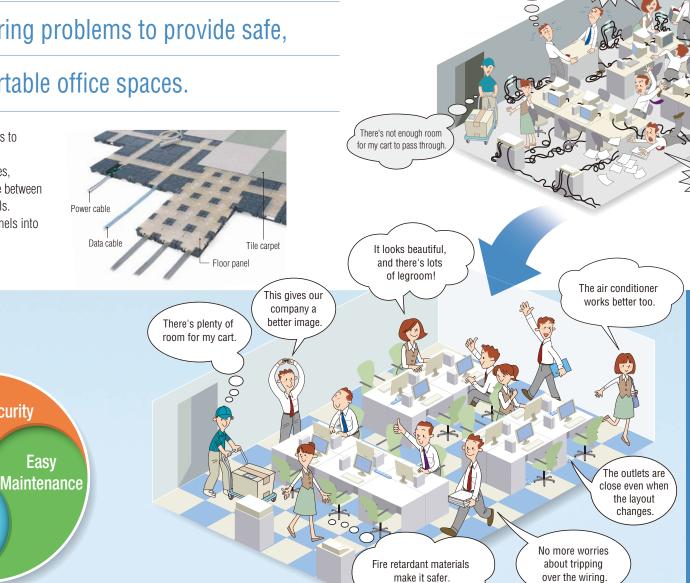

# comfortable office spaces.

The OKIJIKI system lays floor panels to create a 2-layer floor structure. and places power cables, LAN cables, and other data cables into the space between the original floor and the floor panels. There is no more need to sink channels into the floor or install wiring ducts.

**OK!JIKI** 

3 Major Benefits

Safety & Security

**Energy-Savings** 

Easy

Changing the layout puts the outlets far away.

# **Problems Solved! 5** Main Points

It's difficult to move PCs.

> I can't feel the air conditioner

he power sources are all umbled up with multi-plua

extension cords

Neat, Clean Sub-Floor Wiring ..... 07 Energy-Savings Easy Power Supply Addition. 09 Easy Maintenance

# Solution Store troublesome wiring under the floor to clear up the walking area!

Just open the lid and insert the wiring.

raising the floor only 5 cm. There's no need to bury wiring in floor ducts.

The floor height only rises 5 cm. (Not including the tile carpet)

A large amount of wiring can be stored.

Simply lay it down and insert wiring. The transparent cover makes the wiring visible. Choose from two floor panel types to suit the wiring amount.

# OKIJIKI has self-extinguishing and earthquake resistance properties in the event of an accident or disaster.

#### **Reduced fire risk!**

The safe and secure harness system eliminates worries about dust entering and starting a fire. Even if a fire occurred, the self-extinguishing property would reduce the risk of it spreading.

The safe and secure harness system repels dust from conductive parts.

Urea resin is used for conductive parts to resist melting in the event of abnormal heat.

In addition to an earthquake-resistant connection ring, the panels have a highly reliable design that withstands a load of 300 kg. Even if heavy items fell onto them during an earthquake, there is almost no concern about them breaking.

Earthquake-resistant connection rings prevent the panels from shifting.

Earthquake-Resistance Test [200 kg (1G)]

Joint

The floor's cooling and thermal insulation effect is increased, making the air conditioning more efficient.