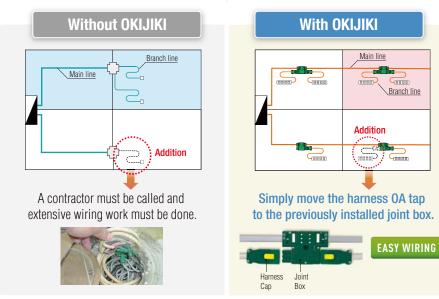

# EASY WIRING makes it easy to add power supplies and change the office layout!

#### Increasing power supplies is easy, with less work and less wiring.

#### Power supplies can also be quickly made when changing the layout.