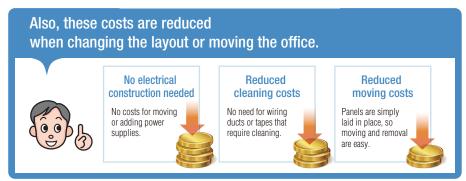

#### Increasing power supplies is easy, with less work and less wiring.

#### Power supplies can also be quickly made when changing the layout.