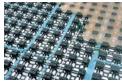

A large amount of wiring can be stored.

Simply lay it down and insert wiring. The transparent cover makes the wiring visible. Choose from two floor panel types to suit the wiring amount.