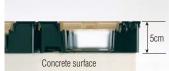

# Solution Store troublesome wiring under the floor to clear up the walking area!

Just open the lid and insert the wiring.

raising the floor only 5 cm. There's no need to bury wiring in floor ducts.

The floor height only rises 5 cm. (Not including the tile carpet)