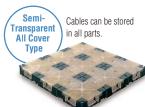

# Solution Store troublesome wiring under the floor to clear up the walking area!

Just open the lid and insert the wiring.

raising the floor only 5 cm. There's no need to bury wiring in floor ducts.

The floor height only rises 5 cm. (Not including the tile carpet)

A large amount of wiring can be stored.

Simply lay it down and insert wiring. The transparent cover makes the wiring visible. Choose from two floor panel types to suit the wiring amount.